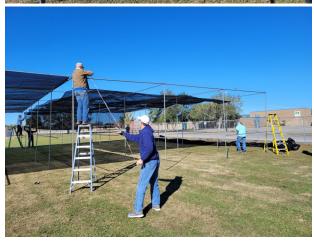

#### SO FAR, SO GOOD FOR THE TREE SEASON

Sales at the Tree Lot are ahead of our past record years and over 10% of our overall 2024 sales have already gone out the door during the first three days. We are anticipating a record year and a sellout by December 13. Some pics from Saturday's lot set-up are on pages 2-3 of this Chatter. Be sure to sign up for multiple open shift spots on the calendar, also attached as pages 4-5 of this Chatter. Connect with Jeff Arnold at arnoldjef@gmail.com or 813-842-8829 to get on the schedule.

### TREE LOT SET-UP - NOVEMBER 23, 2024