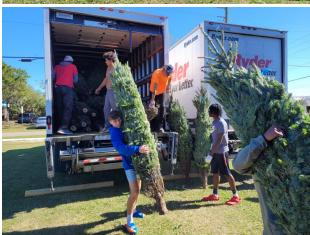

#### SO FAR, SO GOOD FOR THE TREE SEASON

Sales at the Tree Lot are ahead of our past record years and over 10% of our overall 2024 sales have already gone out the door during the first three days. We are anticipating a record year and a sellout by December 13. Some pics from Saturday's lot set-up are on pages 2-3 of this Chatter. Be sure to sign up for multiple open shift spots on the calendar, also attached as pages 4-5 of this Chatter. Connect with Jeff Arnold at arnoldjef@gmail.com or 813-842-8829 to get on the schedule.

### TREE LOT SET-UP - NOVEMBER 23, 2024