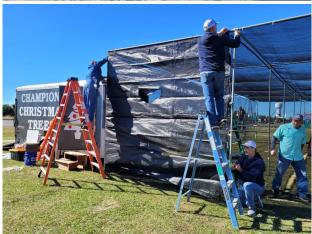

#### SO FAR, SO GOOD FOR THE TREE SEASON

Sales at the Tree Lot are ahead of our past record years and over 10% of our overall 2024 sales have already gone out the door during the first three days. We are anticipating a record year and a sellout by December 13. Some pics from Saturday's lot set-up are on pages 2-3 of this Chatter. Be sure to sign up for multiple open shift spots on the calendar, also attached as pages 4-5 of this Chatter. Connect with Jeff Arnold at arnoldjef@gmail.com or 813-842-8829 to get on the schedule.

### TREE LOT SET-UP - NOVEMBER 23, 2024