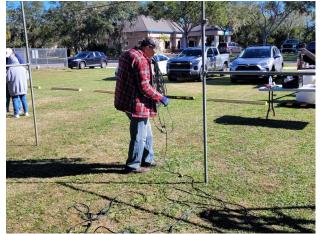

#### SO FAR, SO GOOD FOR THE TREE SEASON

Sales at the Tree Lot are ahead of our past record years and over 10% of our overall 2024 sales have already gone out the door during the first three days. We are anticipating a record year and a sellout by December 13. Some pics from Saturday's lot set-up are on pages 2-3 of this Chatter. Be sure to sign up for multiple open shift spots on the calendar, also attached as pages 4-5 of this Chatter. Connect with Jeff Arnold at arnoldjef@gmail.com or 813-842-8829 to get on the schedule.

### TREE LOT SET-UP - NOVEMBER 23, 2024