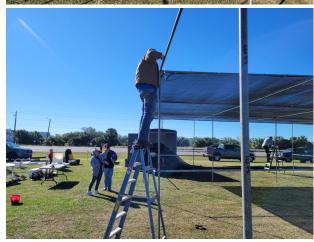

#### SO FAR, SO GOOD FOR THE TREE SEASON

Sales at the Tree Lot are ahead of our past record years and over 10% of our overall 2024 sales have already gone out the door during the first three days. We are anticipating a record year and a sellout by December 13. Some pics from Saturday's lot set-up are on pages 2-3 of this Chatter. Be sure to sign up for multiple open shift spots on the calendar, also attached as pages 4-5 of this Chatter. Connect with Jeff Arnold at arnoldjef@gmail.com or 813-842-8829 to get on the schedule.

### TREE LOT SET-UP - NOVEMBER 23, 2024