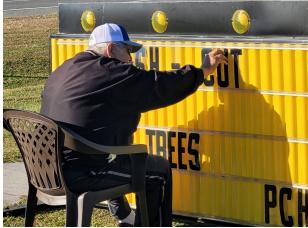

#### SO FAR, SO GOOD FOR THE TREE SEASON

Sales at the Tree Lot are ahead of our past record years and over 10% of our overall 2024 sales have already gone out the door during the first three days. We are anticipating a record year and a sellout by December 13. Some pics from Saturday's lot set-up are on pages 2-3 of this Chatter. Be sure to sign up for multiple open shift spots on the calendar, also attached as pages 4-5 of this Chatter. Connect with Jeff Arnold at arnoldjef@gmail.com or 813-842-8829 to get on the schedule.

### TREE LOT SET-UP - NOVEMBER 23, 2024