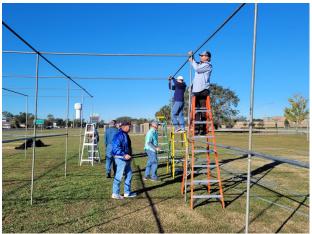

#### SO FAR, SO GOOD FOR THE TREE SEASON

Sales at the Tree Lot are ahead of our past record years and over 10% of our overall 2024 sales have already gone out the door during the first three days. We are anticipating a record year and a sellout by December 13. Some pics from Saturday's lot set-up are on pages 2-3 of this Chatter. Be sure to sign up for multiple open shift spots on the calendar, also attached as pages 4-5 of this Chatter. Connect with Jeff Arnold at arnoldjef@gmail.com or 813-842-8829 to get on the schedule.

### TREE LOT SET-UP - NOVEMBER 23, 2024