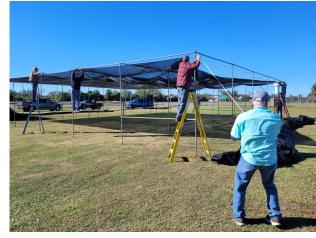

#### SO FAR, SO GOOD FOR THE TREE SEASON

Sales at the Tree Lot are ahead of our past record years and over 10% of our overall 2024 sales have already gone out the door during the first three days. We are anticipating a record year and a sellout by December 13. Some pics from Saturday's lot set-up are on pages 2-3 of this Chatter. Be sure to sign up for multiple open shift spots on the calendar, also attached as pages 4-5 of this Chatter. Connect with Jeff Arnold at arnoldjef@gmail.com or 813-842-8829 to get on the schedule.

### TREE LOT SET-UP - NOVEMBER 23, 2024