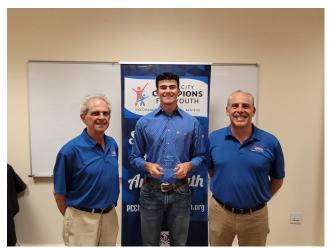

#### **YOUTH EXCELLENCE AWARDS DINNER**

It is always inspiring to see the youths recognized at the <u>Youth Excellence Awards</u> each year. This year's dinner was held on Monday, November 4 at 6:30 pm in the Parks & Recreation admin office conference room with 60 youth, families, and friends in attendance. A donation of \$500 was also made for the Senior Awards Night event. Congratulations to (left to right in the group photo): Logan Teeden, Summer Castro, Natalee Francis, Evan Romero, Connor Scott, Khevari Scott, Raylynn Thompson, and Katelyn Jordan. Attached on pages 2-3 are photos from the event.