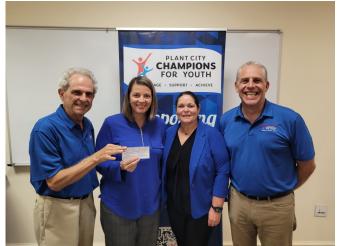

#### **YOUTH EXCELLENCE AWARDS DINNER**

It is always inspiring to see the youths recognized at the <u>Youth Excellence Awards</u> each year. This year's dinner was held on Monday, November 4 at 6:30 pm in the Parks & Recreation admin office conference room with 60 youth, families, and friends in attendance. A donation of \$500 was also made for the Senior Awards Night event. Congratulations to (left to right in the group photo): Logan Teeden, Summer Castro, Natalee Francis, Evan Romero, Connor Scott, Khevari Scott, Raylynn Thompson, and Katelyn Jordan. Attached on pages 2-3 are photos from the event.