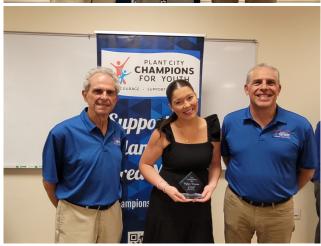

#### **YOUTH EXCELLENCE AWARDS DINNER**

It is always inspiring to see the youths recognized at the <u>Youth Excellence Awards</u> each year. This year's dinner was held on Monday, November 4 at 6:30 pm in the Parks & Recreation admin office conference room with 60 youth, families, and friends in attendance. A donation of \$500 was also made for the Senior Awards Night event. Congratulations to (left to right in the group photo): Logan Teeden, Summer Castro, Natalee Francis, Evan Romero, Connor Scott, Khevari Scott, Raylynn Thompson, and Katelyn Jordan. Attached on pages 2-3 are photos from the event.