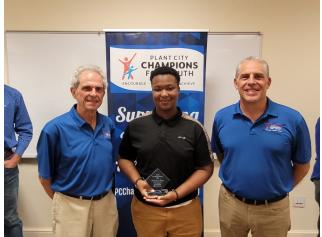

#### **YOUTH EXCELLENCE AWARDS DINNER**

It is always inspiring to see the youths recognized at the <u>Youth Excellence Awards</u> each year. This year's dinner was held on Monday, November 4 at 6:30 pm in the Parks & Recreation admin office conference room with 60 youth, families, and friends in attendance. A donation of \$500 was also made for the Senior Awards Night event. Congratulations to (left to right in the group photo): Logan Teeden, Summer Castro, Natalee Francis, Evan Romero, Connor Scott, Khevari Scott, Raylynn Thompson, and Katelyn Jordan. Attached on pages 2-3 are photos from the event.