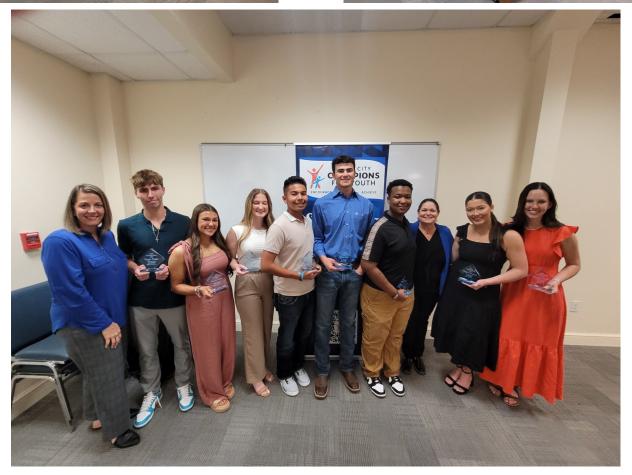

#### **YOUTH EXCELLENCE AWARDS DINNER**

It is always inspiring to see the youths recognized at the <u>Youth Excellence Awards</u> each year. This year's dinner was held on Monday, November 4 at 6:30 pm in the Parks & Recreation admin office conference room with 60 youth, families, and friends in attendance. A donation of \$500 was also made for the Senior Awards Night event. Congratulations to (left to right in the group photo): Logan Teeden, Summer Castro, Natalee Francis, Evan Romero, Connor Scott, Khevari Scott, Raylynn Thompson, and Katelyn Jordan. Attached on pages 2-3 are photos from the event.

## **YOUTH EXCELLENCE AWARDS—MONDAY NOVEMBER 4, 2024**